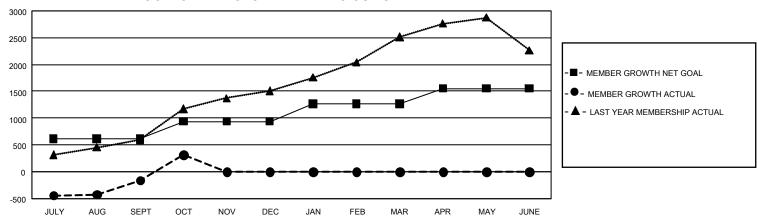

## GOALS AND ACTUAL MEMBERS CUMULATIVE

| DROPPED CLUBS: 29 |       | 253 CLUBS OF 661 ADDED 1<br>OR MORE NEW MEMBERS | GENDER DISTRIBUTION                 |                 |  |
|-------------------|-------|-------------------------------------------------|-------------------------------------|-----------------|--|
|                   |       |                                                 | MALE                                | 12,868 (74.18%) |  |
|                   |       |                                                 | FEMALE                              | 4,478 (25.81%)  |  |
| DROPPED MEMBERS   |       |                                                 | NON BINARY                          | 0 (0.00%)       |  |
| DECEASED          | 21    |                                                 | PREFER NOT TO ANSWER                | 2 (0.01%)       |  |
| CLUB CANCELLED    | 426   |                                                 | TOTAL FAMILY UNIT MEMBERS           | 7,015           |  |
| OTHER             | 667   | CLICK HERE FOR                                  | ,                                   |                 |  |
| TOTAL             | 1,114 | CUMULATIVE MEMBERSHIP DATA                      | FAMILY MEMBERS PAYING HALF DUES 4,0 |                 |  |

## GMT Constitutional Area 6, Group B

REPORT DOES NOT INCLUDE CLUBS IN UNDISTRICTED AREAS.

| Clubs                 |               |           |               | Members               |                         |                         |                                              |
|-----------------------|---------------|-----------|---------------|-----------------------|-------------------------|-------------------------|----------------------------------------------|
| RESULTS FOR 2022-2023 |               |           |               | RESULTS FOR 2022-2023 |                         |                         |                                              |
| QUARTER               | NEW CLUB GOAL | NEW CLUBS | DROPPED CLUBS | QUARTER MEN           | MBER GROWTH NET<br>GOAL | MEMBER GROWTH<br>ACTUAL | DROPPED MEMBERS ACTUAL (including transfers) |
| JULY/AUG/SEPT         | 81            | 9         | 28            | JULY/AUG/SEPT         | 610                     | 947                     | 1,019                                        |
| OCT/NOV/DEC           | 30            | 10        | 1             | OCT/NOV/DEC           | 329                     | 606                     | 93                                           |
| JAN/FEB/MAR           | 33            | 0         | 0             | JAN/FEB/MAR           | 324                     | 0                       | 0                                            |
| APR/MAY/JUNE          | 0             | 0         | 0             | APR/MAY/JUNE          | 290                     | 0                       | 0                                            |