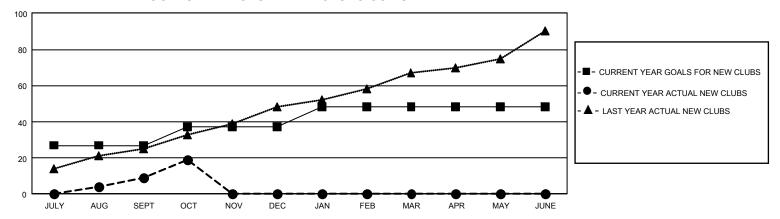

## GOALS AND ACTUAL NEW CLUBS CUMULATIVE

## GMT Constitutional Area 6, Group B

REPORT DOES NOT INCLUDE CLUBS IN UNDISTRICTED AREAS.

| Clubs                 |               |           |               | Members               |                         |                         |                                              |
|-----------------------|---------------|-----------|---------------|-----------------------|-------------------------|-------------------------|----------------------------------------------|
| RESULTS FOR 2022-2023 |               |           |               | RESULTS FOR 2022-2023 |                         |                         |                                              |
| QUARTER               | NEW CLUB GOAL | NEW CLUBS | DROPPED CLUBS | QUARTER MEN           | MBER GROWTH NET<br>GOAL | MEMBER GROWTH<br>ACTUAL | DROPPED MEMBERS ACTUAL (including transfers) |
| JULY/AUG/SEPT         | 81            | 9         | 28            | JULY/AUG/SEPT         | 610                     | 947                     | 1,019                                        |
| OCT/NOV/DEC           | 30            | 10        | 1             | OCT/NOV/DEC           | 329                     | 606                     | 93                                           |
| JAN/FEB/MAR           | 33            | 0         | 0             | JAN/FEB/MAR           | 324                     | 0                       | 0                                            |
| APR/MAY/JUNE          | 0             | 0         | 0             | APR/MAY/JUNE          | 290                     | 0                       | 0                                            |